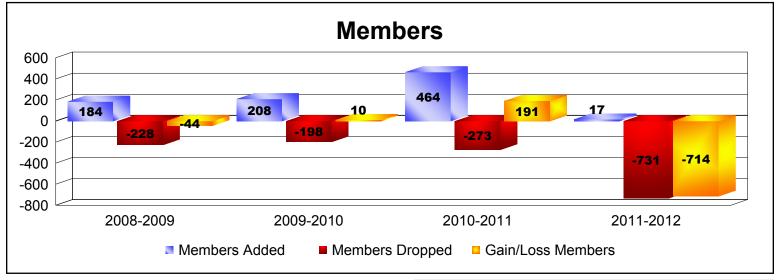

Disbanded Districts

As of June 2012 Cumulative

| Year      | New<br>Clubs | Dropped<br>Clubs | Gain/<br>Loss<br>Clubs | New<br>Members | Charter<br>Members | Reinstate<br>Members | Transfer<br>Members | Total<br>Member<br>Added | Total<br>Members<br>Dropped | Gain/<br>Loss<br>Members |
|-----------|--------------|------------------|------------------------|----------------|--------------------|----------------------|---------------------|--------------------------|-----------------------------|--------------------------|
| 2008-2009 | 6            | -9               | -3                     | 27             | 125                | 32                   | 0                   | 184                      | -228                        | -44                      |
| 2009-2010 | 7            | -6               | 1                      | 36             | 172                | 0                    | 0                   | 208                      | -198                        | 10                       |
| 2010-2011 | 8            | -10              | -2                     | 210            | 251                | 2                    | 1                   | 464                      | -273                        | 191                      |
| 2011-2012 | 0            | -22              | -22                    | 14             | 0                  | 2                    | 1                   | 17                       | -731                        | -714                     |
| Average   | 5            | -12              | -7                     | 72             | 137                | 9                    | 1                   | 218                      | -358                        | -139                     |