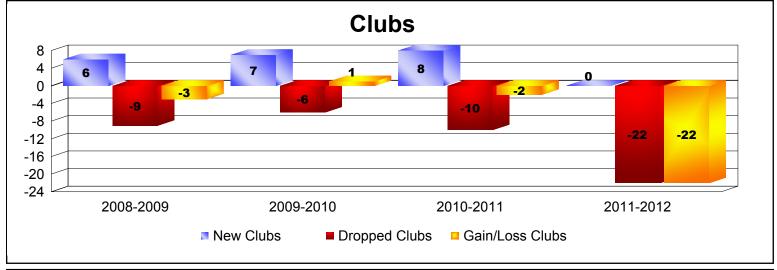

Disbanded Districts

As of June 2012 Cumulative

| Year      | New<br>Clubs | Dropped<br>Clubs | Gain/<br>Loss<br>Clubs | New<br>Members | Charter<br>Members | Reinstate<br>Members | Transfer<br>Members | Total<br>Member<br>Added | Total<br>Members<br>Dropped | Gain/<br>Loss<br>Members |
|-----------|--------------|------------------|------------------------|----------------|--------------------|----------------------|---------------------|--------------------------|-----------------------------|--------------------------|
| 2008-2009 | 6            | -9               | -3                     | 27             | 125                | 32                   | 0                   | 184                      | -228                        | -44                      |
| 2009-2010 | 7            | -6               | 1                      | 36             | 172                | 0                    | 0                   | 208                      | -198                        | 10                       |
| 2010-2011 | 8            | -10              | -2                     | 210            | 251                | 2                    | 1                   | 464                      | -273                        | 191                      |
| 2011-2012 | 0            | -22              | -22                    | 14             | 0                  | 2                    | 1                   | 17                       | -731                        | -714                     |
| Average   | 5            | -12              | -7                     | 72             | 137                | 9                    | 1                   | 218                      | -358                        | -139                     |